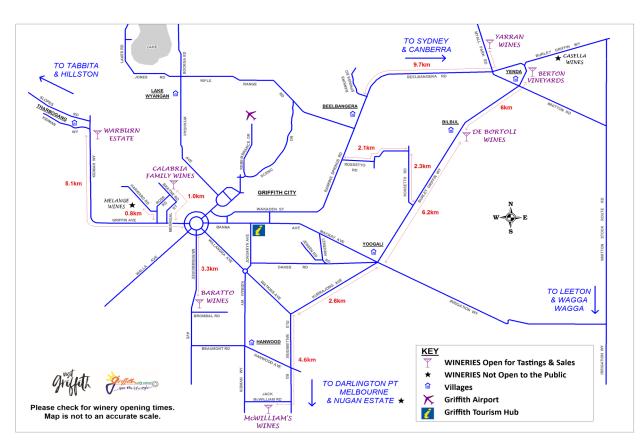

# **CELLAR DOORS**

# **Baratto Wines**

674 Murrumbidgee Ave, Hanwood Call 0412 262 672 to book

#### **Berton Vineyards**

55 Mirool Ave, Yenda | 02 6968 1600 Sat 30 Sept: 11am - 4pm Sun 1 Oct: CLOSED Mon 2 Oct: CLOSED

#### **Calabria Family Wines**

1283 Brayne Rd, Griffith | 02 6969 0800 Sat 30 Sept: 10am - 4pm Sun 1 Oct: 10am - 4pm Mon 2 Oct: CLOSED

#### **De Bortoli Wines**

De Bortoli Rd, Bilbul | 02 6966 0100 Sat 30 Sept: 9am - 5pm Sun 1 Oct: 10am - 4pm Mon 2 Oct:: 10am - 4pm

#### **McWilliams Wines**

Jack McWilliam Road, Hanwood 02 6969 0800 Sat 30 Sept: 11am - 4pm Sun 1 Oct: CLOSED Mon 2 Oct: CLOSED

#### **Melange Wines**

1291 Harward Rd, Griffith 02 6962 7783 Sat 30 Sept: 9am - 5pm Sun 1 Oct: 9am - 5pm Mon 2 Oct: 9am - 5pm \*Call ahead to avoid disappointment

#### Warburn Estate

700 Kidman Way, Tharbogang Sat 30 Sept: 10am - 4pm Sun 1 Oct: CLOSED Mon 2 Oct:: CLOSED

#### **Yarran Wines**

178 Myall Park Rd, Yenda 02 6968 1125 Sat 30 Sept: 10am - 5pm Sun 1 Oct: LIVE IN THE VINES 12.30pm - 5pm (Bookings essential) Mon 2 Oct: CLOSED

Griffith Tourism Hub Cnr Banna & Jondaryan Aves Toll Free: 1800 681 141 Opening Hours Saturday 30 Sept: 9am - 4pm Sunday 1 Oct: 9am - 4pm Monday 2 Oct: 10am - 3pm