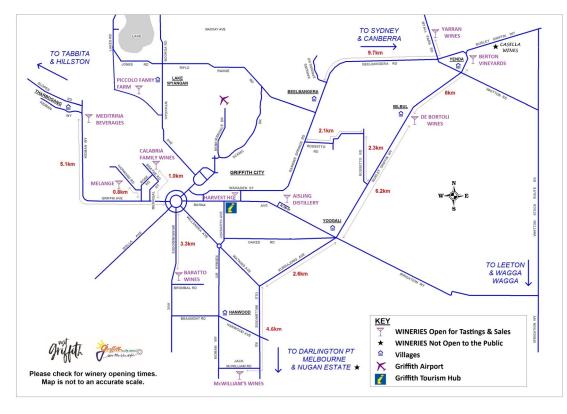

## **CELLAR DOORS**

#### **Baratto Wines**

674 Murrumbidgee Ave, Hanwood 0412 262 672

\*Operating hours not advised.

#### **Berton Vineyards**

55 Mirrool Ave, Yenda | 02 6968 1600

Sat 8 June: 11am - 4pm Sun 9 June: CLOSED Mon 10 June: CLOSED

#### **Calabria Family Wines**

1283 Brayne Rd, Griffith | 02 6969 0850

Sat 8 June: 10am - 4pm Sun 9 June: 10am - 4pm Mon 10 June: CLOSED

### **De Bortoli Wines**

De Bortoli Rd, Bilbul | 02 6966 0111

Sat 8 June: 9am - 5pm Sun 9 June: 10am - 4pm Mon 10 June: 10am - 4pm

#### McWilliam's Wines

Jack McWilliam Rd, Hanwood

02 6969 0800

Sat 8 June: 11am - 4pm Sun 9 June: CLOSED Mon 10 June: CLOSED

## **Meditrina Beverages**

700 Kidman Way, Tharbogang

02 6963 8300

Sat 8 June: 10am - 3pm Sun 9 June: CLOSED Mon 10 June: CLOSED

#### **Melange Wines**

129 Harwood Rd, Griffith | 0417 636 234

\*Operating hours not advised.

## **Piccolo Family Farm**

1814 Mallinson Rd, Lake Wyangan

Sat 8 June: 12pm - 4pm

Sun 9 June: Sunday Blues event 12pm

Mon 10 June: CLOSED

#### **Yarran Wines**

178 Myall Park Rd, Yenda | 02 6968 1125

Sat 8 June: 10am - 5pm Sun 9 June: 11am - 5pm Mon 10 June: CLOSED

## The Aisling Distillery (Gin/Whisky/Vodka)

12 Altin St, Griffith I 0428 438 336 \*Operating hours not advised.

# Whitton Malt House (Beer & Spirit Tastings)

783 Whitton Darlington Point Rd, Whitton

02 6955 2592

Sat 8 June: 8am - late (dinner service)

Sun 9 June: 8am - 5pm Mon 10 June: CLOSED

#### **Harvest HQ**

125-127 Banna Ave, Griffith \*Operating hours not advised.

Scan the QR Code for our interactive Griffith Cellar Door Map including directions.

Griffith Tourism Hub
Cnr Banna & Jondaryan Ave
Toll Free: 1800 681 141