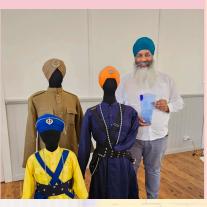

### 15 FEBRUARY - 26 JULY

Sikh Exhibition: Turbans for Australia Pioneer Park Museum