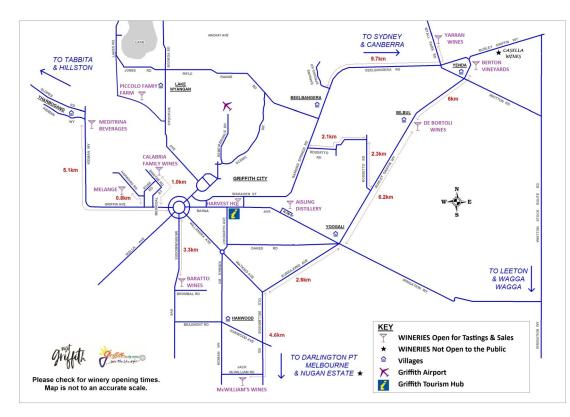

## **CELLAR DOORS**

## **Berton Vineyards**

55 Mirrool Ave, Yenda | 02 6968 1600

Sat 7 June: 11am - 4pm Sun 8 June: CLOSED Mon 9 June: CLOSED

#### **Calabria Family Wines**

1283 Brayne Rd, Griffith | 02 6969 0850

Sat 7 June: 10am - 4pm Sun 8 June: 10am - 4pm Mon 9 June: CLOSED

#### **De Bortoli Wines**

De Bortoli Rd, Bilbul | 02 6966 0111

Sat 7 June: 9am - 5pm Sun 8 June: 11am - 3pm Mon 9 June: 11am - 3pm

## McWilliam's Wines

Jack McWilliam Rd, Hanwood

02 6969 0800

Sat 7 June: 11am - 4pm Sun 8 June: CLOSED Mon 9 June: CLOSED

## **Meditrina Beverages**

816 Kidman Way, Tharbogang

02 6963 8300

Sat 7 June: 10am - 2pm Sun 8 June: CLOSED Mon 9 June: CLOSED

## **Yarran Wines**

178 Myall Park Rd, Yenda | 02 6968 1125

Sat 7 June: 10am - 5pm

Sun 8 June: 11am - 4pm (booking essential)

Mon 19 June: CLOSED

## The Aisling Distillery (Gin/Whisky/Vodka)

12 Altin St, Griffith I 0428 438 336 \*Operating hours not advised.

#### **Harvest HQ**

125-127 Banna Ave, Griffith Sat 7 June: 3pm - 8pm Sun 8 June: 3pm - 5pm Mon 9 June: CLOSED

Scan the QR Code for our interactive Griffith Cellar Door Map including directions.

Griffith Tourism Hub Cnr Banna & Jondaryan Ave Toll Free: 1800 681 141